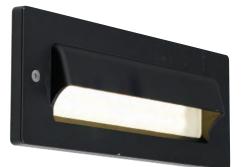

## Fidenza LED Bricklight Supplied c/w Integral Driver

AFBL/GRILL Cover Fitted

AFBL/EYE Cover Fitted

| Code                   | Lamp               | Description       |
|------------------------|--------------------|-------------------|
| AFBLLED                | LED                | 2.2W - Cool White |
|                        |                    |                   |
| Accessories AFBL/GRILL | Front Grill Cover  |                   |
| AFBL/EYE               | Front Eyelid Cover |                   |
|                        |                    |                   |

- Die-cast aluminium housing • and front cover
- Toughened front frosted . glass
- Metal back box with • cable entries for ease of installation
- Optional grill and hood front . covers
- LED lifespan . L70 50,000 hours
- Non-dimmable .