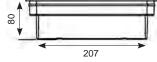

## Fidenza LED Bricklight Supplied c/w Integral Driver

AFBL/GRILL Cover Fitted

AFBL/EYE Cover Fitted

| Code                   | Lamp               | Description       |
|------------------------|--------------------|-------------------|
| AFBLLED                | LED                | 2.2W - Cool White |
|                        |                    |                   |
| Accessories AFBL/GRILL | Front Grill Cover  |                   |
| AFBL/EYE               | Front Eyelid Cover |                   |
|                        |                    |                   |

- Die-cast aluminium housing • and front cover
- Toughened front frosted . glass
- Metal back box with • cable entries for ease of installation
- Optional grill and hood front . covers
- LED lifespan . L70 50,000 hours
- Non-dimmable .