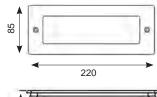

## Fidenza LED Bricklight Supplied c/w Integral Driver

AFBL/GRILL Cover Fitted

AFBL/EYE Cover Fitted

| Code                   | Lamp               | Description       |
|------------------------|--------------------|-------------------|
| AFBLLED                | LED                | 2.2W - Cool White |
|                        |                    |                   |
| Accessories AFBL/GRILL | Front Grill Cover  |                   |
| AFBL/EYE               | Front Eyelid Cover |                   |
|                        |                    |                   |

- Die-cast aluminium housing • and front cover
- Toughened front frosted . glass
- Metal back box with • cable entries for ease of installation
- Optional grill and hood front . covers
- LED lifespan . L70 50,000 hours
- Non-dimmable .