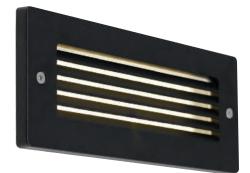

## Fidenza LED Bricklight Supplied c/w Integral Driver

AFBL/GRILL Cover Fitted

AFBL/EYE Cover Fitted

| Code                   | Lamp               | Description       |
|------------------------|--------------------|-------------------|
| AFBLLED                | LED                | 2.2W - Cool White |
|                        |                    |                   |
| Accessories AFBL/GRILL | Front Grill Cover  |                   |
| AFBL/EYE               | Front Eyelid Cover |                   |
|                        |                    |                   |

- Die-cast aluminium housing • and front cover
- Toughened front frosted . glass
- Metal back box with • cable entries for ease of installation
- Optional grill and hood front . covers
- LED lifespan . L70 50,000 hours
- Non-dimmable .