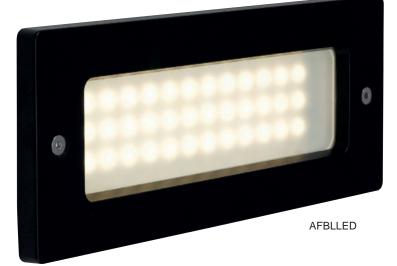

## Fidenza LED Bricklight Supplied c/w Integral Driver

AFBL/GRILL Cover Fitted

AFBL/EYE Cover Fitted

| Code                   | Lamp               | Description       |
|------------------------|--------------------|-------------------|
| AFBLLED                | LED                | 2.2W - Cool White |
|                        |                    |                   |
| Accessories AFBL/GRILL | Front Grill Cover  |                   |
| AFBL/EYE               | Front Eyelid Cover |                   |
|                        |                    |                   |

- Die-cast aluminium housing • and front cover
- Toughened front frosted . glass
- Metal back box with • cable entries for ease of installation
- Optional grill and hood front . covers
- LED lifespan . L70 50,000 hours
- Non-dimmable .